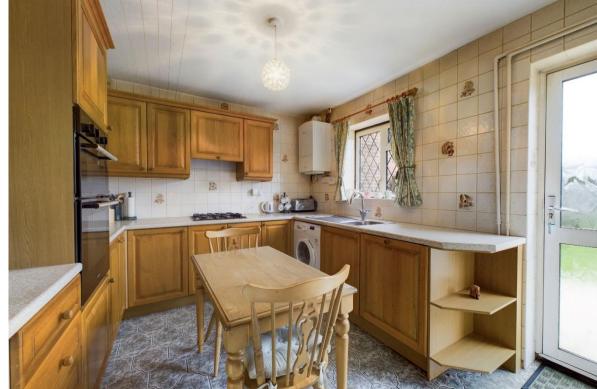

COUNCIL TAX BAND: E

A well presented semi-detached house conveniently located and occupying a large corner plot with excellent potential to extend.

The property, occupied by the current owner for over 50 years, does require some minor updating and features an L shaped double aspect living room with bay window to the front, a kitchen breakfast room, ground floor cloakroom, 3 bedrooms and a bathroom.