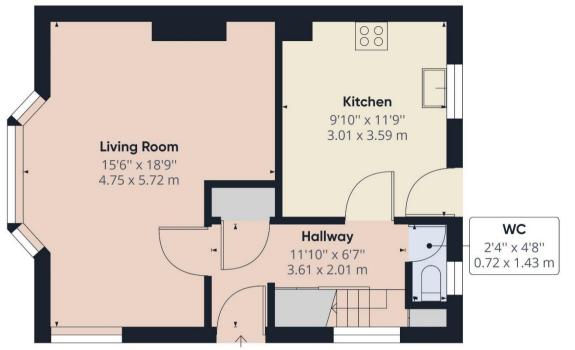

## 16 DOWNLAND GARDENS

ESPOM DOWNS, KT18 5SJ

1 RECEPTION ROOMS

APPROX 872.87FT<sup>2</sup> | 81.09 M<sup>2</sup>

KITCHEN BREAKFAST ROOM

3 BEDROOMS

EPC RATING: TBC

**BATHROOM** 

COUNCIL TAX BAND: E

A well presented semi-detached house conveniently located and occupying a large corner plot with excellent potential to extend.

The property, occupied by the current owner for over 50 years, does require some minor updating and features an L shaped double aspect living room with bay window to the front, a kitchen breakfast room, ground floor cloakroom, 3 bedrooms and a bathroom.