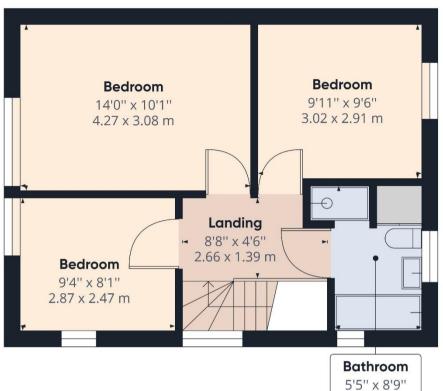

## 16 DOWNLAND GARDENS

ESPOM DOWNS, KT18 5SJ

1 RECEPTION ROOMS

APPROX 872.87FT<sup>2</sup> | 81.09 M<sup>2</sup>

KITCHEN BREAKFAST ROOM

3 BEDROOMS

EPC RATING: TBC

**BATHROOM** 

COUNCIL TAX BAND: E

A well presented semi-detached house conveniently located and occupying a large corner plot with excellent potential to extend.

The property, occupied by the current owner for over 50 years, does require some minor updating and features an L shaped double aspect living room with bay window to the front, a kitchen breakfast room, ground floor cloakroom, 3 bedrooms and a bathroom.