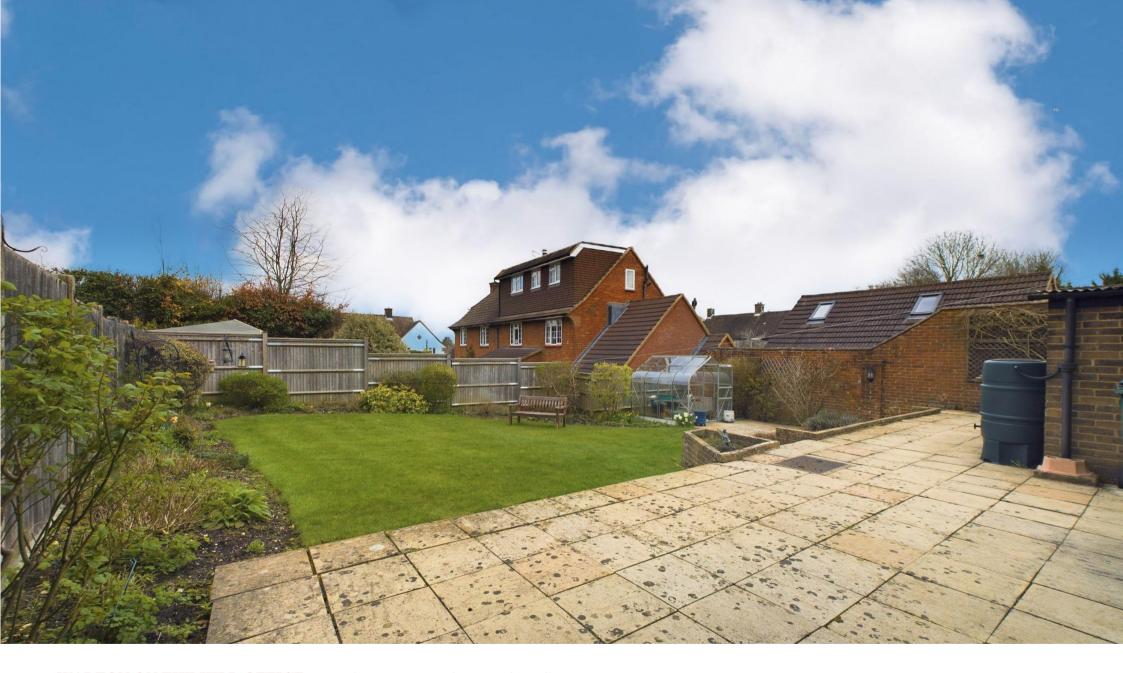

Outside, there is a pretty garden to the front with a large block paved driveway and to the rear a good size garden with lawn and full width patio.

Downland Gardens is just a short stroll from Tattenham Corner with an excellent range of shops and services including a library, doctors' surgery and station and of course the beautiful open spaces of Epsom Downs. The area is also well served with schools for children of all ages being close by.